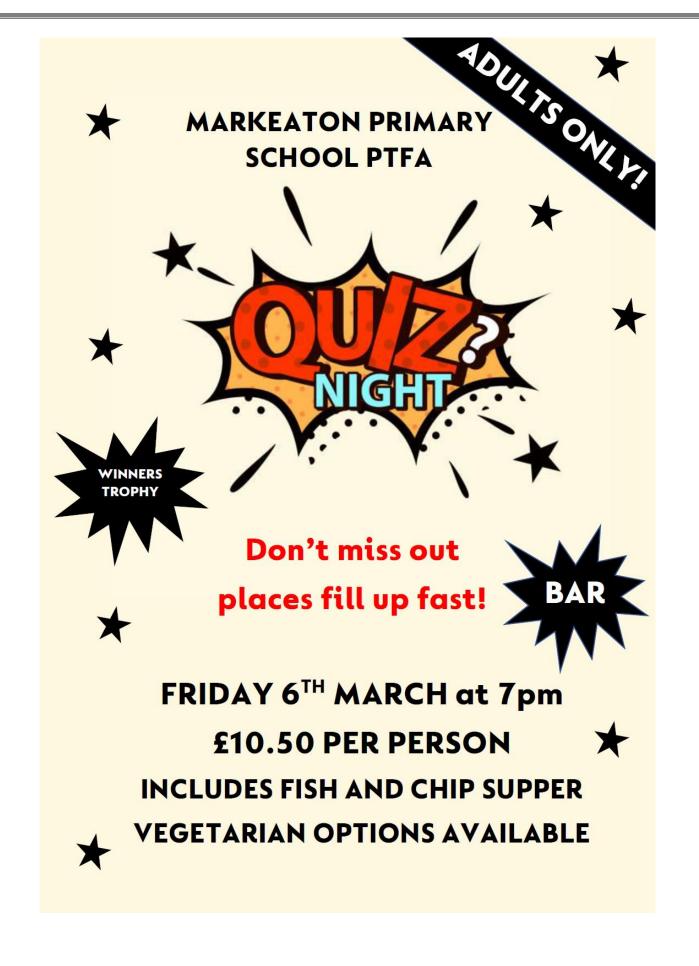

#### Markeaton PTFA QUIZ NIGHT Friday 6th March

Back for another year is the ever popular PTFA Quiz Night! It's a great way to meet other parents in your child's year group or to get together with friends for a well-earned night out.

Tricky questions, a licensed bar, a fish & chip supper and good laugh! What more do you need on a Friday night!

The bar will be open from 7.00pm and Quizmasters Phil, Matt and Mike will be kicking off the guiz at 7.30pm.

You can either submit a full team (max 10 people per team) or enter as individuals/couples/smaller groups and we'll do the rest by allocating you to a team. There will be approx. 100 places available across 10 teams.

Order of Events. 7.00pm: Bar opens 7.30pm: Quiz part 1

9.00pm: Break for Fish & Chips / Vegetarian option is available (inc. in the ticket price)

9.40pm: Quiz part 2

11.00pm: Winners announced

If you'd like to come, please complete the below form with team details and food choice and hand into the school office in a sealed envelope marked "For the attention of the PTFA" by **Friday 28<sup>th</sup> February** 

Places for the PTFA Quiz Night are on sale now! To reserve your place payment of £10.50 per person must be sent with your form.

All profits from the night go towards supporting Markeaton School to provide more for your children!