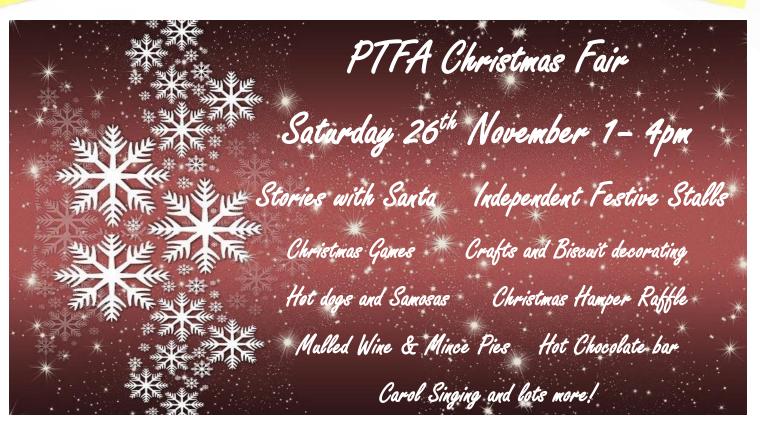

### **STORIES WITH SANTA**

We're delighted that the 'big man' has agreed to make a special appearance at our Christmas Fair again. Come and make some Reindeer Food, settle down for a Story with Santa and take home a special gift.
This is a pre-bookable event at the Christmas Fair, tickets are £3 per child and will be available to buy from our Online Shop <u>Home | Markeaton Primary School PTFA (bigcartel.com)</u> from Friday 11<sup>th</sup> November.

### **INDEPENDENT STALLS FOR HIRE**

Are you an independent Trader? Would you like a stall at our Christmas Fair? We have tables available for hire at the Christmas Fair – table price £25. If you're interested, please email markeatonptfa@gmail.com

## **CHRISTMAS HAMPERS**

Letters about our annual Christmas Hamper raffle should have come home in bookbags. The letter will explain which colour your child's class has been allocated and the types of treats we are asking you to donate.

## CHRISTMAS JUMPER DAY AND SANTA DASH

Tuesday 20<sup>th</sup> December during the school day! Come to school in your Christmas Jumper and pay £1 to 'Dash' for a chance to win a prize! We'll be asking for donations of your pre-loved Christmas Jumpers to sell at a very reasonable price at the Christmas Fair!