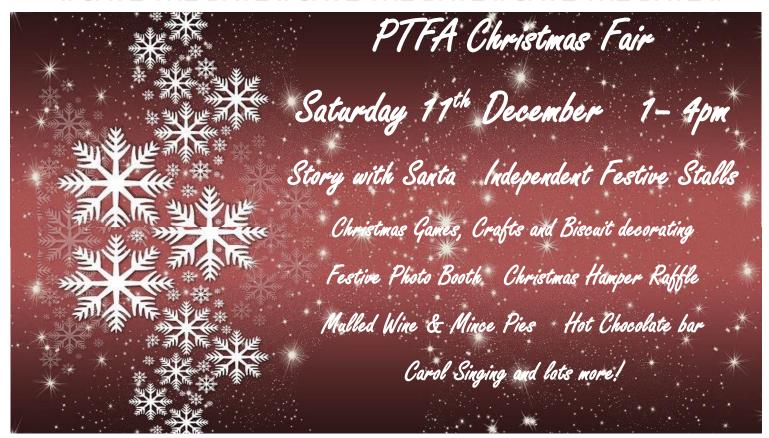

#### !! SAVE THE DATE !! SAVE THE DATE !! SAVE THE DATE !!

Do you have an independent business? We have tables available for hire at the Christmas Fair – table price £25. If you are interested please email the PTFA