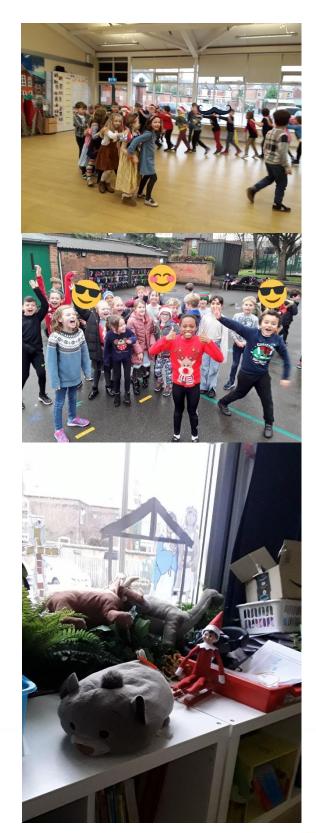

## 22/12/2021

To all Parents/Carers,

Well, there it is, we near the end of 2021 and 2022 is just around the corner!

The children have enjoyed lots of Christmas themed activities this week and really got into the spirit of things! We've had Santa Dashes, parties, craft and a mischievous elf among other things!

We've also had the odd Christmas movie thrown in as well!

I will keep it short and sweet this week! I just wanted to say thank you for your continued support since September and for your understanding throughout the many covid related disruptions this term. We know it's starting to feel a little bit uncertain again but all being well we will be back with you on the 10<sup>th</sup> as planned.