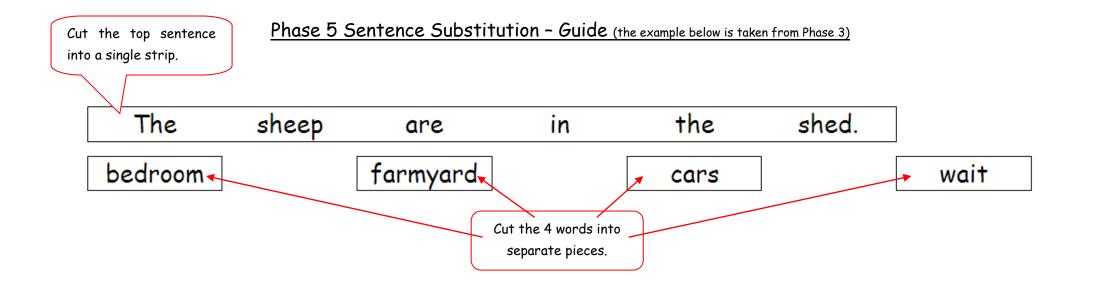

© Encourage your child to read each sentence and check that it makes sense.

Sou can 'substitute' more than one word in each sentence. © There are 10 different sentences to 'play with' in Phase 5. Try not to mix up the word cards as they have been written for the sentence they are attached to.