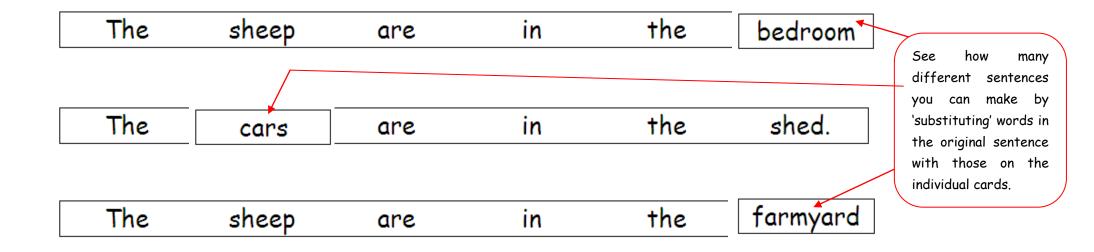

© Encourage your child to read each sentence and check that it makes sense.

Sou can 'substitute' more than one word in each sentence. © There are 10 different sentences to 'play with' in Phase 5. Try not to mix up the word cards as they have been written for the sentence they are attached to.